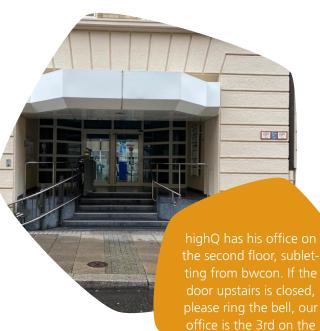

# 🖸 highQ

## Your journey to highQ in Stuttgart

highQ Computerlösungen GmbH Seyfferstr. 34 70197 Stuttgart

#### **Data for the navigation system:** Seyfferstr. 34, 70197 Stuttgart



#### Parking facilities Either park directly

Either park directly at the roadside in Rotenwaldstraße (Rotebühlstraße turns into Rotenwaldstraße shortly above Seyfferstraße - after the clear "right bend") or there are two fee-paying parking garages available in the vicinity.

#### Tiefgarage Südwestbank APCOA

Schwabstraße 18, 70178 Stuttgart approx. four minutes walk

#### Obere Hasenberggarage

Rotebühlstraße 169, 70197 Stuttgart approx. three minutes walk

### Arrival by public transport from Stuttgart main station:

From the main station you can take any S-Bahn line to the **Schwabstraße** stop. Take the exit in the direction of travel (Seyfferstraße). At the exit Seyfferstraße, take the long escalator up and continue to the right at a 90 degree angle until you see daylight.

The ent