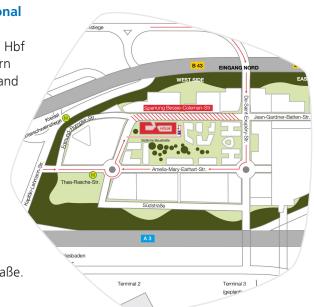

# Arrival by public transport from Frankfurt (Main) airport regional train station:

Take the S8 towards Offenbach (Main) Ost or the S9 towards Hanau Hbf for one stop until Frankfurt (Main) Gateway Gardens. At the exit, turn right onto De-Saint-Exupéry-Straße until you reach the roundabout and then turn right onto Amelia-Mary-Earhart-Straße. Walk to the next roundabout and turn right into Bessie-Coleman-Straße. HOLM is located on the right hand side after about 100 m.

## Arrival by public transport from Frankfurt (Main) central station:

Take the S8 or S9 in the direction of Wiesbaden Hbf for three stops to Frankfurt (Main) Gateway Gardens (approx. 9 minutes). At the exit, turn right onto De-Saint-Exupéry-Straße until you reach the roundabout and then turn right onto Amelia-Mary-Earhart-Straße. Walk to the roundabout and turn right onto Bessie-Coleman-Straße. HOLM is located on the right hand side after about 100 m.