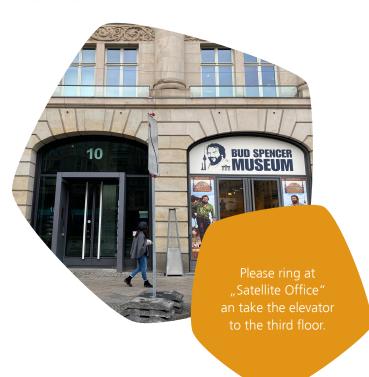

## **Arrival by public transport from Berlin main station:**

From the main station it is recommended to take the U-Bahn 5 to **Unter den Linden** (approx. 4 minutes). Take the exit "Charlottenstraße" an cross the road. The entrance is next to Bud Spencer Museum.

Alternatively, please take S-Bahn line 5, 7 or 9 for one stop to **S+U Friedrichstraße** (approx. 2 minutes). From there take the exit and go south on Friedrichstraße torwards Georgenstraße. Then turn left on Unter den Linden. The entrance is on the left, next to Bud Spencer Museum.