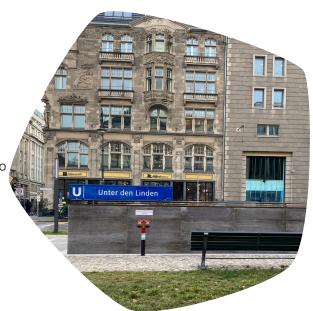

## **Arrival by public transport from Berlin main station:**

From the main station it is recommended to take the U-Bahn 5 to **Unter den Linden** (approx. 4 minutes). Take the exit "Charlottenstraße" an cross the road. The entrance is next to Bud Spencer Museum.

Alternatively, please take S-Bahn line 5, 7 or 9 for one stop to **S+U Friedrichstraße** (approx. 2 minutes). From there take the exit and go south on Friedrichstraße torwards Georgenstraße. Then turn left on Unter den Linden. The entrance is on the left, next to Bud Spencer Museum.